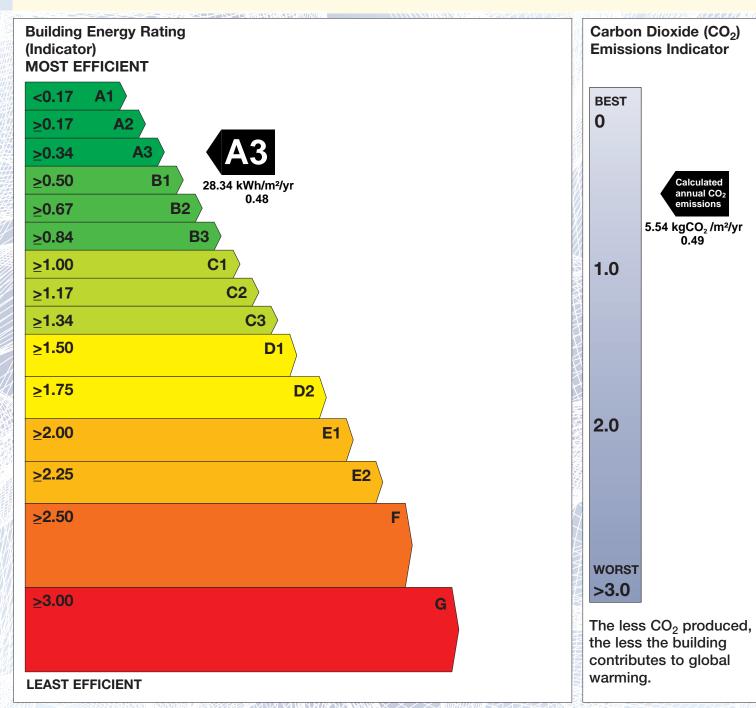

## **Building Energy Rating (BER)**

BER for the building detailed below is:

**A3** 

NEW SCHOOL LIMERICK ROAD NAAS CO. KILDARE W91 E282

BER Number: 800895336

Building Type:
Useful Floor Area (m²):

Non-residential Institutions:
Post-primary Education
545

Main Heating Fuel: Natural Gas
Building Environment: Air Conditioning

The Building Energy Rating (BER) is an indicator of the energy performance of this building. It covers energy use for space heating and cooling, water heating, ventilation and lighting, calculated on the basis of standard operating patterns. It is accompanied by a  $\rm CO_2$  emissions indicator. These indicators are expressed as respective ratios of primary energy use and  $\rm CO_2$  emissions, relative to what would apply for a similar building generally satisfying the Building Regulations 2005. 'A' rated properties are the most energy efficient and will tend to have the lowest energy bills.