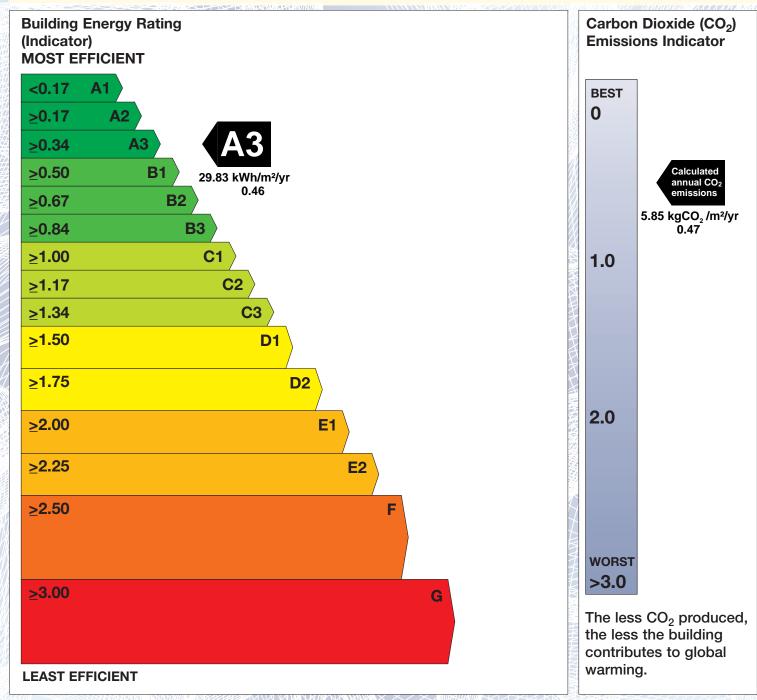

## **Building Energy Rating (BER)**

BER for the building detailed below is:

**A3** 

GOLDENBRIDGE SEC SCHOOL INCHICORE DUBLIN 8

BER Number: 800925463

Building Type:
Useful Floor Area (m²):

Non-residential Institutions:
Post-primary Education
704

Main Heating Fuel: Grid Supplied Electricity

Building Environment: Air Conditioning

The Building Energy Rating (BER) is an indicator of the energy performance of this building. It covers energy use for space heating and cooling, water heating, ventilation and lighting, calculated on the basis of standard operating patterns. It is accompanied by a  $\rm CO_2$  emissions indicator. These indicators are expressed as respective ratios of primary energy use and  $\rm CO_2$  emissions, relative to what would apply for a similar building generally satisfying the Building Regulations 2005. 'A' rated properties are the most energy efficient and will tend to have the lowest energy bills.