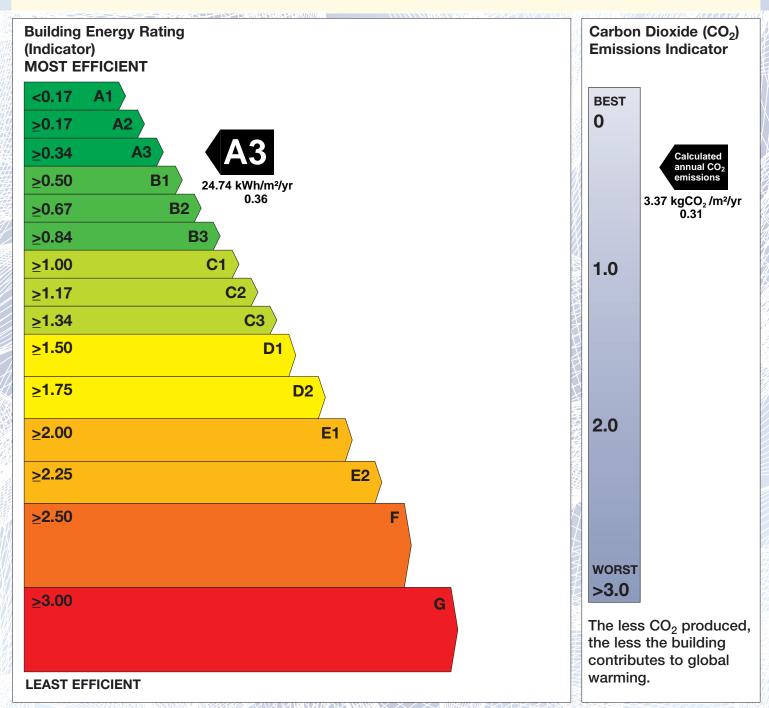

## **Building Energy Rating (BER)**

BER for the building detailed below is:

**A3** 

VOCATIONAL SCHOOL BALLINODE SLIGO CO. SLIGO F91 DY66

BER Number: 800930794

Building Type: Non-residential Institutions: Post-primary Education 717

Main Heating Fuel: Grid Supplied Electricity

Building Environment: Air Conditioning

The Building Energy Rating (BER) is an indicator of the energy performance of this building. It covers energy use for space heating and cooling, water heating, ventilation and lighting, calculated on the basis of standard operating patterns. It is accompanied by a  $\rm CO_2$  emissions indicator. These indicators are expressed as respective ratios of primary energy use and  $\rm CO_2$  emissions, relative to what would apply for a similar building generally satisfying the Building Regulations 2005. 'A' rated properties are the most energy efficient and will tend to have the lowest energy bills.